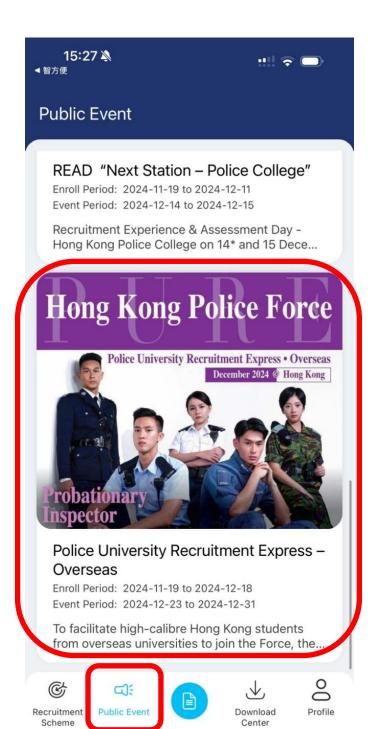

## Step 3: click Public Event and select Police University Recruitment Express – Overseas

Enroll Period: 2024-11-19 to 2024-12-18

Event Period: 2024-12-23 to 2024-12-31

To facilitate high-calibre Hong Kong students from overseas universities to join the Force, the Police Recruitment Division will launch the "Police University Recruitment Express -Overseas (PURE O)" during winter school holidays in December 2024. "PURE O" is a streamlined, intensive "4 days in 2 weeks" Probationary Inspector (PI) selection, where applicants take part in 1) PI Written Examinations, 2) Extended Interview, 3) Psychometric Test and 4) Final Interview Board in two weeks' time.